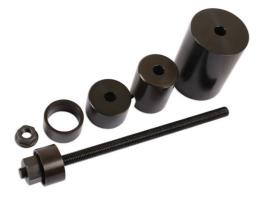

## Rear Hub Bush Tool Kit - for BMW 1, 3 Series

Part of a range of vehicle specific tools, for the removal and fitting of bushes and ball joints, without having to remove suspension legs, subframes, wishbones, trailing arms etc from the vehicle. Designed to be used in-situ, although many can also be used in a workshop press if circumstances require.

## Additional Information

- Outer suspension joint applications: BMW 1 Series (2003 2015), 2 Series (2014 2017), 3 Series (2004 2012), 3 Series (2011 2016), 4 Series (2012 - 2017), X1 (2009 - 2015).
- Outer track control joint applications: BMW 1 Series (2012 2015), 2 Series (2014 2017), 3 Series (2011 2016), 4 Series (2012 -• 2017).
- Equivalent to BMW OEM 33 4 450 (split bush compressor), 33 4 460 (camber arm bush extraction/insertion tool), 33 4 480 (trailing arm joint extraction/insertion tool).