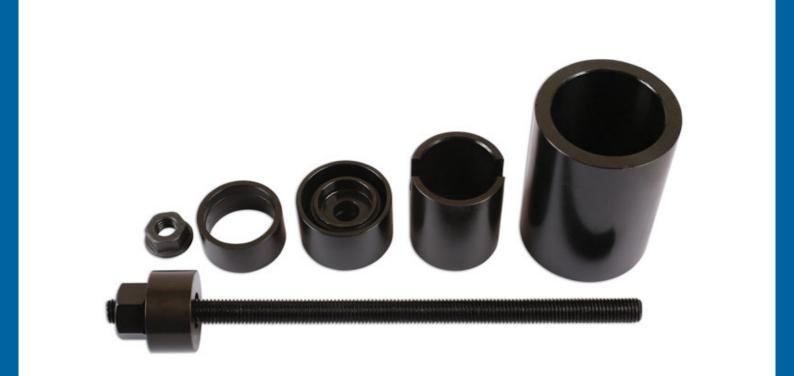

## Rear Hub Bush Tool Kit - for BMW 1, 3 Series

Part of a range of vehicle specific tools, for the removal and fitting of bushes and ball joints, without having to remove suspension legs, subframes, wishbones, trailing arms etc from the vehicle. Designed to be used in-situ, although many can also be used in a workshop press if circumstances require.

## Additional Information

- Outer suspension joint applications: BMW 1 Series (2003 2015), 2 Series (2014 2017), 3 Series (2004 2012), 3 Series (2011 2016), 4 Series (2012 - 2017), X1 (2009 - 2015).
- Outer track control joint applications: BMW 1 Series (2012 2015), 2 Series (2014 2017), 3 Series (2011 2016), 4 Series (2012 -• 2017).
- Equivalent to BMW OEM 33 4 450 (split bush compressor), 33 4 460 (camber arm bush extraction/insertion tool), 33 4 480 (trailing arm joint extraction/insertion tool).