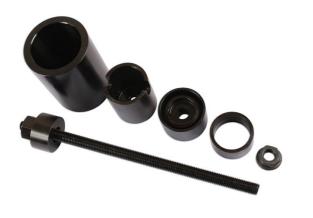

## Rear Hub Bush Tool Kit - for BMW 1, 3 Series

Part of a range of vehicle specific tools, for the removal and fitting of bushes and ball joints, without having to remove suspension legs, subframes, wishbones, trailing arms etc from the vehicle. Designed to be used in-situ, although many can also be used in a workshop press if circumstances require.

## Additional Information

- Outer suspension joint applications: BMW 1 Series (2003 2015), 2 Series (2014 2017), 3 Series (2004 2012), 3 Series (2011 2016), 4 Series (2012 - 2017), X1 (2009 - 2015).
- Outer track control joint applications: BMW 1 Series (2012 2015), 2 Series (2014 2017), 3 Series (2011 2016), 4 Series (2012 -• 2017).
- Equivalent to BMW OEM 33 4 450 (split bush compressor), 33 4 460 (camber arm bush extraction/insertion tool), 33 4 480 (trailing arm joint extraction/insertion tool).